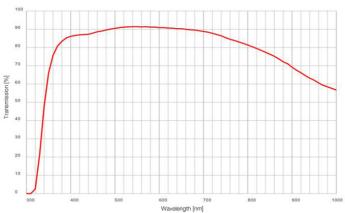

## **LUMPLFLN-W Series**

This is a series of water immersion objective lenses developed for experiments in electrophysiology. The UW multi-coating displays flat images with a high transmission factor up to the near infrared region, while also achieving excellent DIC and fluorescence from the visible range to infrared. Also available is a 60x objective with NA 1.1 and 1.5 mm working distance, making it ideal for fluorescence imaging of brain tissue as well as other tissue and specimens.