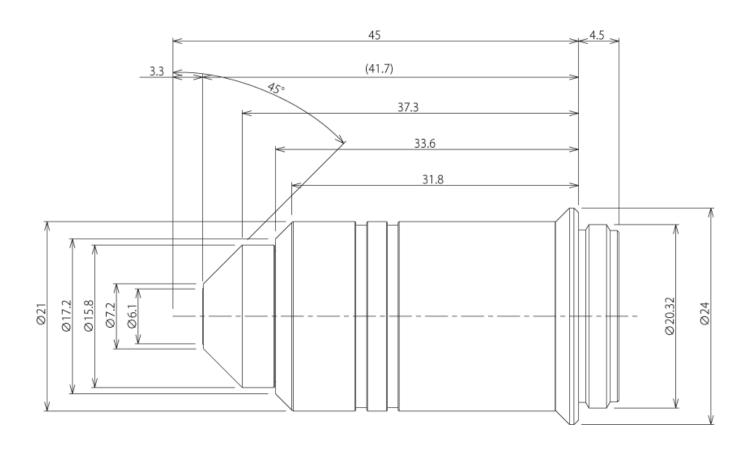

| Yes       |
| Ultra Wide anti-reflection coating | Yes       |
| Super apochromatic                 | -         |
| Brightfield                        | Excellent |
| Darkfield                          | N/A       |
| DIC                                | Good      |
| Phase Contrast                     | N/A       |
| Relief Contrast                    | N/A       |
| Polarized Light                    | Good      |
| Fluorescence (B, G Excitation)     | Excellent |
| UV Fluorescence (at 365nm)         | Excellent |
| IR DIC                             | Good      |
| Multi photon excitation            | Good      |

Specifications, design and accessories are subject to change without any notice or obligation on the part of the manufacturer.



## LUMPLFLN 40XW

**LUMPLFLN-W Series**